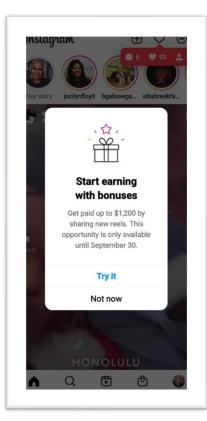

### **Reels Play**

Create reels and earn bonuses based on the number of plays, up to 11M. You can count up to 150 reels towards this bonus. Once you get started, you'll have 1 month to earn up to he maximum bonus.

Ne're still refining Reels Play, which means hat the maximum bonus and amount you earn per bonus play may change each time you activate this bonus opportunity.

Activate before September 30, 202; Maximum bonus \$1,20(

Activate bonus By tapping Activate bonus, you agree to follow the Reels Play bonus rules.