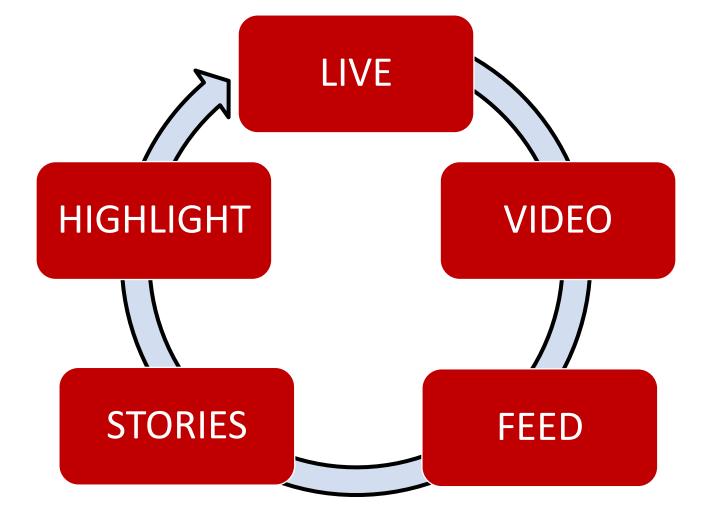

### **Reels Play**

Create reels and earn bonuses based on the number of plays, up to 11M. You can count up to 150 reels towards this bonus. Once you get started, you'll have 1 month to earn up to he maximum bonus.

Create reels and earn bonuses based on he number of plays, up to 11.02M. You can count up to 150 reels towards this bonus. Once you get started, you'll have 1 month to earn up to the maximum bonus.