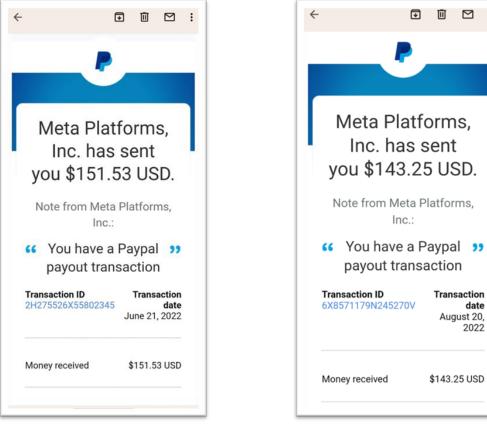

| \$800        | \$1,20      |
| 3onus   | plays                                                     |              | 0 of 11.02N |
| ∕laximi | um bonus                                                  |              | \$1,200.00  |
|         |                                                           |              | Oct 03, 202 |

Create reels and earn bonuses based on he number of plays, up to 11.02M. You can count up to 150 reels towards this bonus. Once you get started, you'll have 1 month to earn up to the maximum bonus.

#### .earn more about the Reels Play bonus rules.

Ve're still refining Reels Play, which means that the naximum bonus and amount you earn per bonus any may change each time you activate this bonus apportunity.

**Reels** 

#### **Create Reels**





Advertising Specialty

# EVERY STEP OF THE WAY"

.

date

Did you know that the "Name" field in your Instagram bio is searchable?



Accounts Audio Tags Places



#### totallypromotional



Totally Promotional - Custom Promoti... Followed by eminentpromo



## hitpromotional

**Hit Promotional Products** Followed by eminentpromo + 1 more



randywolfberg **Promotional Products** 



## iwipromotionalproducts iwi Promotional Products



anythingprinting **Promotional Products** Followed by whenareyoumoving



progresspromotionalproducts





shumskypromo Shumsky · Promotional Products

## promo\_products1

Q



Promotional products



promotionaldistributor  $\bigcirc$ 

ළු









|                        |                           |             |              |          |