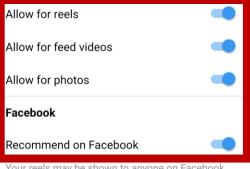

### Allow remixing

Allow anyone to create reels that include your videos or photos and download them as part of the remix.

You can turn off remixing for individual posts from the more menu. Learn more.

Your reels may be shown to anyone on Facebook, not just your friends and followers.

Your reels will be **Public**, so anyone on or off Facebook can view or like your reel. Anyone on Facebook can create reels with your original audio and, if you allow it in you Reels settings on Instagram, remix your video.