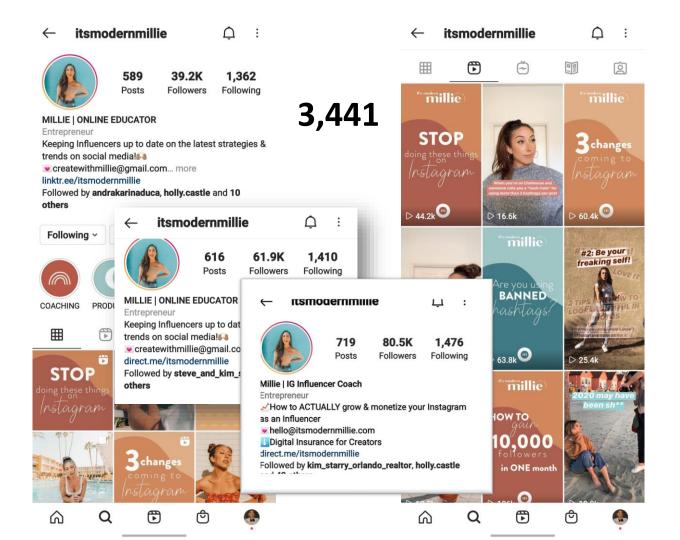

## https://www.instagram.com/itsmodernmillie/

## il's modern and the solute of the solute of

HOW TO followers

in ONE month

m

itsmodernmillie • Following Original Audio

itsmodernmillie 🛠 HOW I GAINED 10,000 FOLLOWERS ON INSTAGRAM IN ONE MONTH 🛠

...

M

Okay, first of all there is only so much information I can fit in 30 seconds!

Second, your follow numbers do NOT define your worth. Building a community is SO IMPORTANT and having a good engagement rate!

I just have seen the most growth on Instagram lately I wanted to share a 30 second quick tip video hoping I can help in any way possible 😳

I know I didn't cover it all so why 

Liked by andrakarinaduca and 7,069 others