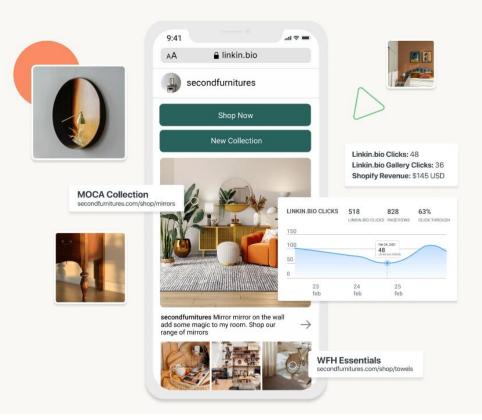

## Turn followers into customers with Linkin.bio by Later

Make the most of your profile's most valuable real estate with the newest version of Linkin.bio.

Drive traffic, track clicks, and learn what your followers are most interested in – all for free.