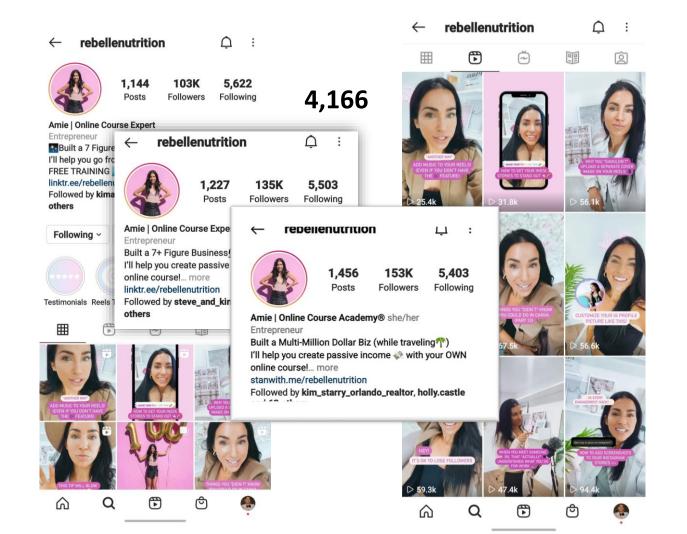

## https://www.instagram.com/rebellenutrition/

rebellenutrition • Following Original Audio

rebellenutrition YOU CAN NOW CREATE YOUR REELS USING @canva !!!! 😯 😍 📲 Here's how >>>

☆Choose the reel template you like ☆Upload your clips

Change out fonts/colors to match your branding

Head the timing of each individual clip (!!!!)

Download and post as a reel!

If you've been looking for a way to customize your reels (and stand out from everyone else) THIS is the perfect solution!! Lmk if you try it!

PS: My brand new 'Reels To Riches'

 $\square$ 

...

Liked by jas\_simonerealtor and 5,687 others

JANUARY 25

EVERY STEP OF THE WAY

asi/33020