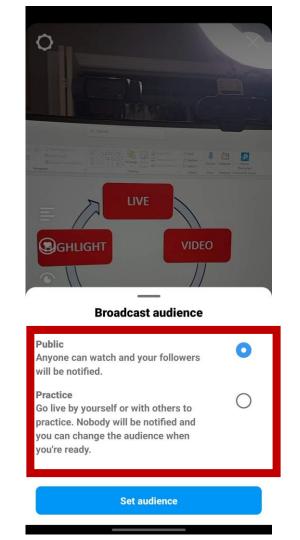

Your followers and anyone watching will see this title.

dd details

Live video ended

Live streams are saved to archive for 30 days.

9:15 🛛 🖨 🖪 📳

💐 🕵 🚛 54%