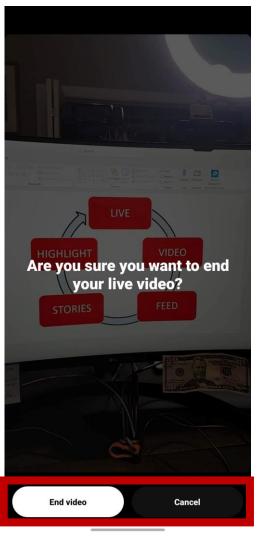

Your followers and anyone watching will see this title.

dd details

Live video ended

Live streams are saved to archive for 30 days.

9:15 🛛 🖨 🖪 📳

💐 🕵 🚛 54%